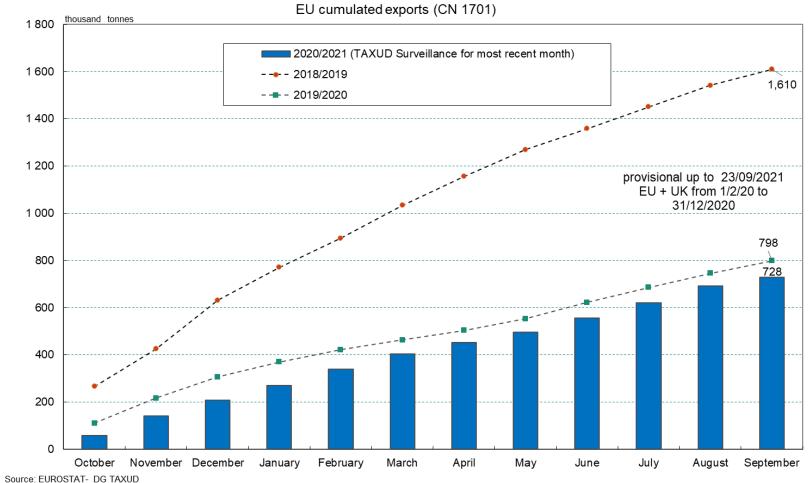

# EU Sugar Exports

### **EU Total exports**

#### EU Total exports (2020/2021 – 10 m. - 0.708 m t - EU 27 MS)

Source: EUROSTAT