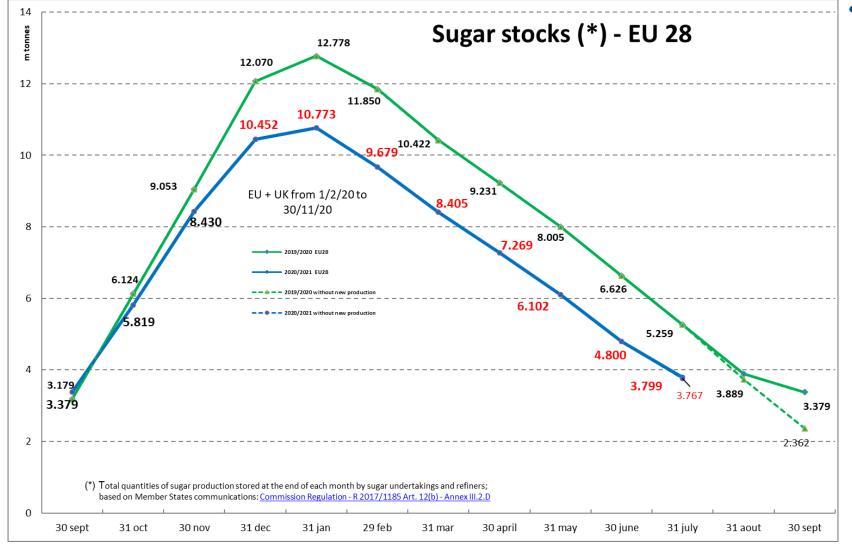

# EU Sugar stocks

### **EU Sugar stocks**

 Stocks since December 2020, correspond to EU27

### **EU Sugar stocks**