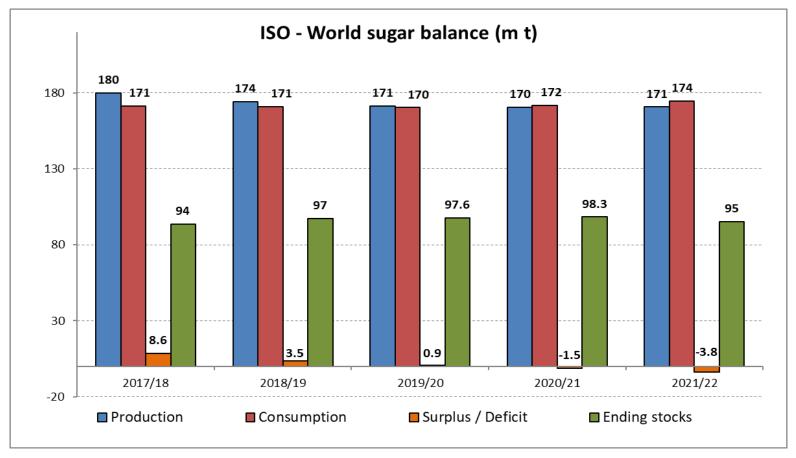

## World Market News

#### World Market News ISO 08/2021

 Global sugar deficit of 1.5 million tonnes in the 2020/21 season (-3.1 mln t in the previous update)

#### World Market News ISO 08/2021

#### World Sugar Balance

(October/September, in mln tonnes, tel quel)

|                               |         |         | Changes       |       |
|-------------------------------|---------|---------|---------------|-------|
|                               | 2021/22 | 2020/21 | in mln tonnes | in %  |
| Production                    | 170.638 | 170.335 | 0.303         | 0.18  |
| Consumption                   | 174.467 | 171.789 | 2.678         | 1.56  |
| Surplus/Deficit               | -3.829  | -1.454  | _             |       |
| Import demand                 | 60.403  | 62.064  | -1.661        | -2.68 |
| Export availability           | 59.285  | 62.524  | -3.239        | -5.18 |
| End Stocks                    | 95.346  | 98.315  | -2.969        | -3.02 |
| Stocks/Consumption ratio in % | 54.65   | 57.23   |               |       |

| Table A1 Main Production Falls and Rises in 2021/22 (October/September) |                                              |          |                                              |  |  |  |
|-------------------------------------------------------------------------|----------------------------------------------|----------|----------------------------------------------|--|--|--|
| Falls                                                                   | Changes from 2020/21 in mln tonnes, tel quel | Rises    | Changes from 2020/21 in mln tonnes, tel quel |  |  |  |
| Brazil                                                                  | -4.446                                       | Thailand | +1.868                                       |  |  |  |
|                                                                         |                                              | EU(27)   | +0.989                                       |  |  |  |
|                                                                         |                                              | Russia   | +0.825                                       |  |  |  |

WORLD PRODUCTION IN 2021/22 - 170.638 mln tonnes WORLD PRODUCTION IN 2020/21-170.335 mln tonnes