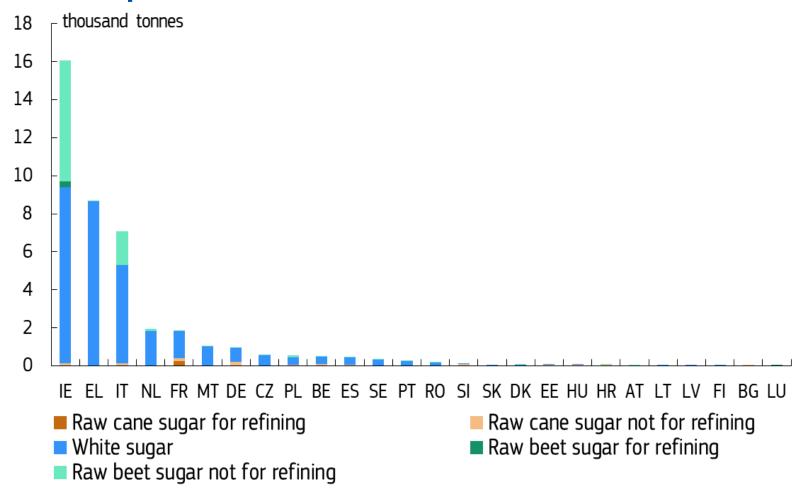

### EU imports from the UK (2020/2021 - 10 m. - 0.041 m t - EU 27 MS)

Top five importers of sugar from the UK (87% share)

| Volume<br>('000 tonnes) | Share<br>(%)              |
|-------------------------|---------------------------|
| 16                      | 39                        |
| 9                       | 21                        |
| 7                       | 17                        |
| 2                       | 5                         |
| 2                       | 4                         |
| 41                      |                           |
|                         | ('000 tonnes)  16 9 7 2 2 |

Source: EUROSTAT