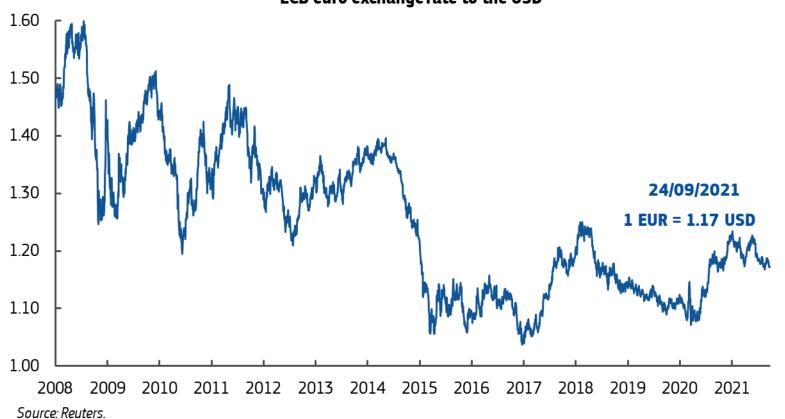

### Exchange rates (24/09/2021)

Euro – Dollar exchange rate:
1 € = \$1.17

One month ago (24/08/21):1€ = \$ 1.17

### Exchange rates (24/09/2021)