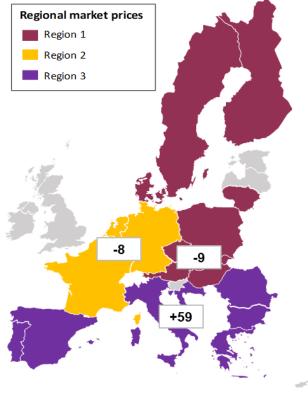

EU and Regional market prices for white sugar

Differences between EU average price and regional average prices

### EU and Regional market prices for white sugar

Commission Regulation - R 2017/1185 Art. 12 (a) - Annex II 1.

#### Average price for white sugar within the Community

Ex-work prices for homogeneous granulated crystal, standard quality, in bulk or big bags

Region 1: AT - CZ - DK - FI - HU - LT - PL - SE - SK

Region 2: BE - DE - FR - UK - NL

Region 3: BG - ES - GR - HR - IT - PT - RO

| in €/t              | E           | U           | Region 1    | Region 2    | Region 3    |
|---------------------|-------------|-------------|-------------|-------------|-------------|
| III <del>C</del> /t | average (1) | std dev (2) | average (1) | average (1) | average (1) |
| July 2020           | 378         | 38          | 378         | 367         | 463         |
| August 2020         | 378         | 41          | 383         | 365         | 465         |
| September 2020      | 376         | 41          | 381         | 362         | 459         |
| October 2020        | 381         | 35          | 379         | 371         | 451         |
| November 2020       | 380         | 33          | 384         | 369         | 445         |
| December 2020       | 379         | 30          | 381         | 367         | 444         |
| January 2021        | 388         | 29          | 386         | 378         | 443         |
| February 2021       | 390         | 28          | 391         | 380         | 454         |
| March 2021          | 394         | 25          | 386         | 388         | 450         |
| April 2021          | 395         | 24          | 389         | 387         | 455         |
| May 2021            | 396         | 25          | 390         | 387         | 455         |
| June 2021           | 397         | 24          | 392         | 389         | 456         |
| July 2021           | 400         | 26          | 391         | 392         | 459         |

<sup>(1)</sup> Average weighted by quantities

**EU** (EU27 + UK from Feb. 20 to Nov. 20)

 + EUR 22 / tonne compared to previous year

<sup>(2)</sup> Standard deviation weighted by quantities