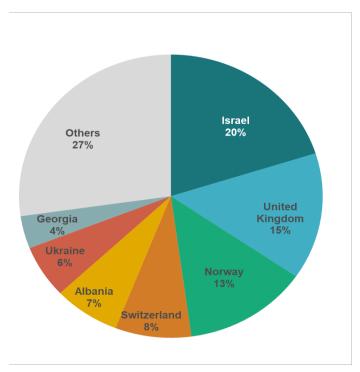

# EU Sugar Trade

### EU imports from the UK (2020/2021 - 10 m. - 0.041 m t - EU 27 MS)

Top five importers of sugar from the UK (87% share)

| Volume<br>('000 tonnes) | Share<br>(%)              |
|-------------------------|---------------------------|
| 16                      | 39                        |
| 9                       | 21                        |
| 7                       | 17                        |
| 2                       | 5                         |
| 2                       | 4                         |
| 41                      |                           |
|                         | ('000 tonnes)  16 9 7 2 2 |