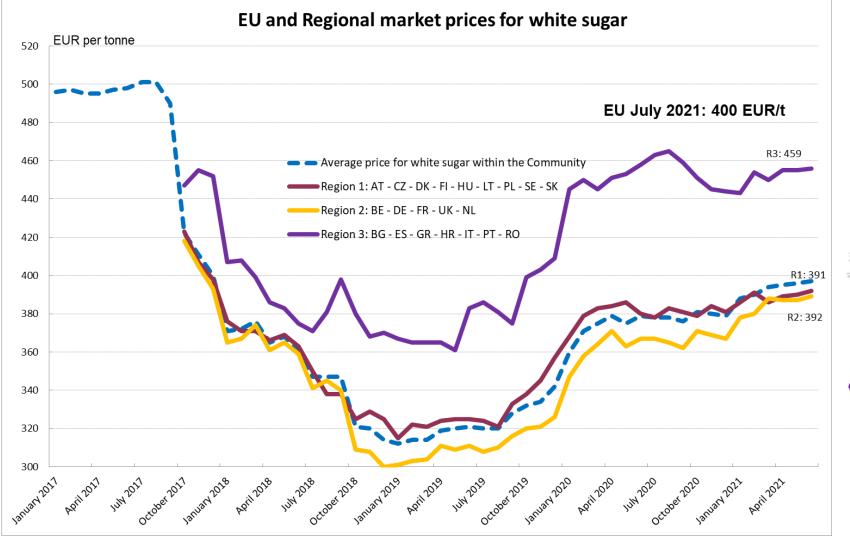

EU and Regional market prices for white sugar

Differences between EU average price and regional average prices

### EU and Regional market prices for white sugar

Commission Regulation - R 2017/1185 Art. 12 (a) - Annex II 1.

#### Average price for white sugar within the Community

Ex-work prices for homogeneous granulated crystal, standard quality, in bulk or big bags

Region 1: AT - CZ - DK - FI - HU - LT - PL - SE - SK

Region 2: BE - DE - FR - UK - NL

Region 3: BG - ES - GR - HR - IT - PT - RO

| in €/t              | E           | U           | Region 1    | Region 2    | Region 3    |
|---------------------|-------------|-------------|-------------|-------------|-------------|
| III <del>C</del> /t | average (1) | std dev (2) | average (1) | average (1) | average (1) |
| July 2020           | 378         | 38          | 378         | 367         | 463         |
| August 2020         | 378         | 41          | 383         | 365         | 465         |
| September 2020      | 376         | 41          | 381         | 362         | 459         |
| October 2020        | 381         | 35          | 379         | 371         | 451         |
| November 2020       | 380         | 33          | 384         | 369         | 445         |
| December 2020       | 379         | 30          | 381         | 367         | 444         |
| January 2021        | 388         | 29          | 386         | 378         | 443         |
| February 2021       | 390         | 28          | 391         | 380         | 454         |
| March 2021          | 394         | 25          | 386         | 388         | 450         |
| April 2021          | 395         | 24          | 389         | 387         | 455         |
| May 2021            | 396         | 25          | 390         | 387         | 455         |
| June 2021           | 397         | 24          | 392         | 389         | 456         |
| July 2021           | 400         | 26          | 391         | 392         | 459         |

<sup>(1)</sup> Average weighted by quantities

**EU** (EU27 + UK from Feb. 20 to Nov. 20)

 + EUR 22 / tonne compared to previous year

<sup>(2)</sup> Standard deviation weighted by quantities