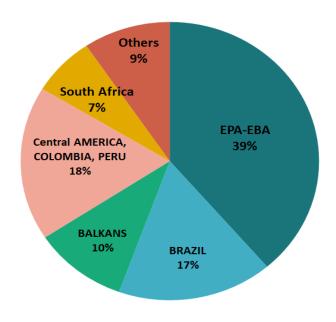

| 627              | 19 200                         | 636            | 8 TOTAL OUTLETS<br>8 = 5 + 6 + 7 = 4                                          |





## Sugar Trade statistics

AGRI G 4 - Committee for the Common Organisation of Agricultural Markets

30 September 2021

### Imports EPA / EBA in 2020/2021





### Imports EPA / EBA in 2020/2021





### Imports EPA / EBA in 2020/2021





#### Sugar TRQs 2020-2021 (EU + UK from 1/2/20 to 31/12/20) (22/09/21)



- Brexit apportionment:
- Brazil
  308 518 (- 25 536 t)
- Erga omnes260 389 t (- 29 588 t)



### Sugar TRQs 2020-2021 (EU 27) (24/09/2021)





# EU Sugar Imports



### **EU Total imports**

#### **EU Monthly sugar imports (CN 1701)**



Sources: EUROSTAT - DG TAXUD



### **EU Total imports**





### **EU Total imports**







#### EU Total imports (2020/2021 - 10 m. - 1.096 m t - EU 27 MS)



Top five importers of sugar (70% share)

|          | Volume<br>('000 tonnes) | Share<br>(%) |
|----------|-------------------------|--------------|
| Spain    | 291                     | 27           |
| Italy    | 216                     | 20           |
| Romania  | 105                     | 10           |
| Bulgaria | 90                      | 8            |
| Portugal | 63                      | 6            |
| Total EU | 1,096                   |              |

Source: EUROSTAT



# EU Sugar Exports



### **EU Total exports**







### **EU Total exports**







#### EU Total exports (2020/2021 – 10 m. - 0.708 m t - EU 27 MS)



Source: EUROSTAT



### EU White sugar exports

#### EU white sugar exports, vol