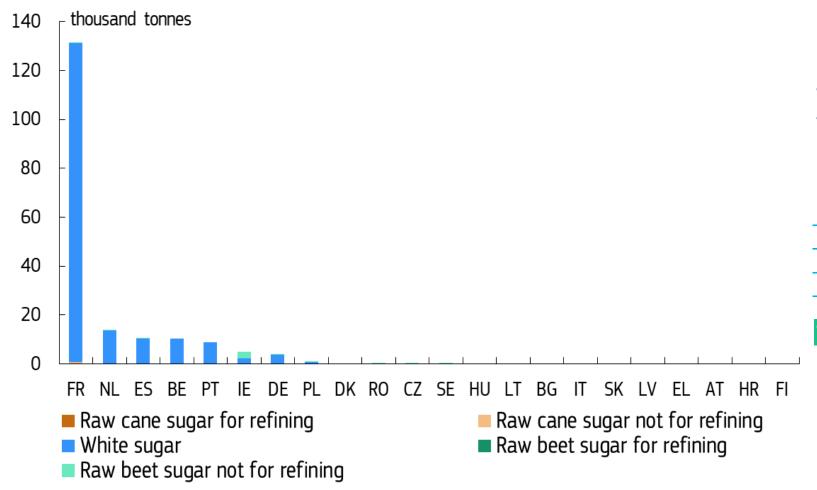

### EU exports to the UK (2020/2021 - 10 m. - 0.185 m t - EU 27 MS)

Top five exporters of sugar to the UK (94% share)

|             | Volume<br>('000 tonnes) | Share<br>(%) |
|-------------|-------------------------|--------------|
| France      | 131                     | 71           |
| Netherlands | 14                      | 7            |
| Spain       | 10                      | 6            |
| Belgium     | 10                      | 6            |
| Portugal    | 9                       | 5            |
| Total EU    | 185                     |              |

Source: EUROSTAT