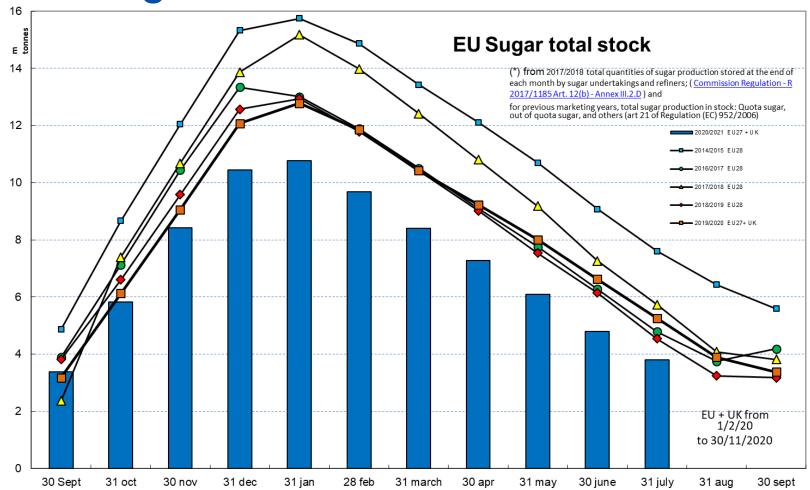

# EU Sugar stocks

### **EU Sugar stocks**

 Stocks since December 2020, correspond to EU27

### **EU Sugar stocks**