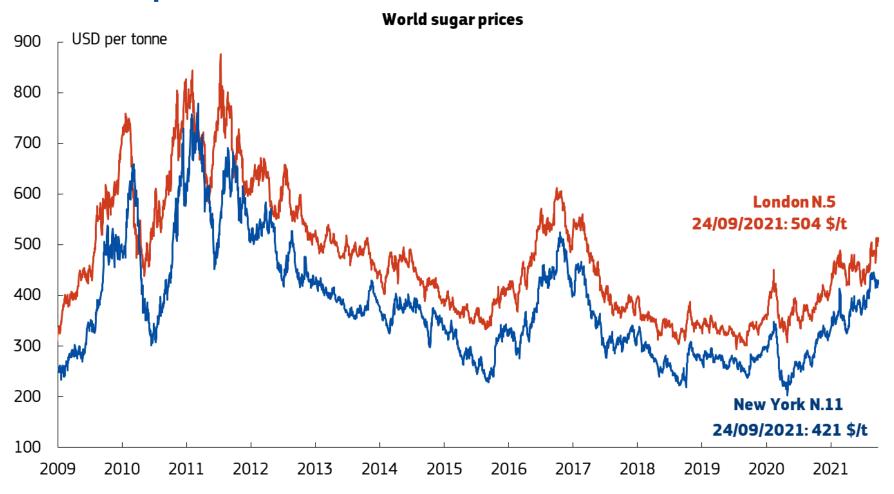

### World prices

### World prices

• White sugar (24/09/2021 vs. 20/08/2021)

• Dec. 21: 504.3 \$/t (+4.3%; 430.3 €/t)

• Mar. 22: 508.8 \$/t (+2.5%; 434.2 €/t)

• Raw sugar (24/09/2021 vs. 20/08/2021)

• Oct. 21: 19.1 \$cts/lb ( -2.5%; 359.3€/t )

• Mar. 22: 19.93 \$cts/lb (-1.6%; 374.9 €/t)

White premium: 83.2 \$/t on Dec. /Oct. basis (white/raw).

- White sugar hit a contract high of \$512.9 on Thursday 16 Sept. 21 its highest since March 2017
- Raw sugar peaked at 20.22 cents on Monday 30 Aug.21, its highest in about 4 years and half.
- White premium +31.4\$/t compared to last month