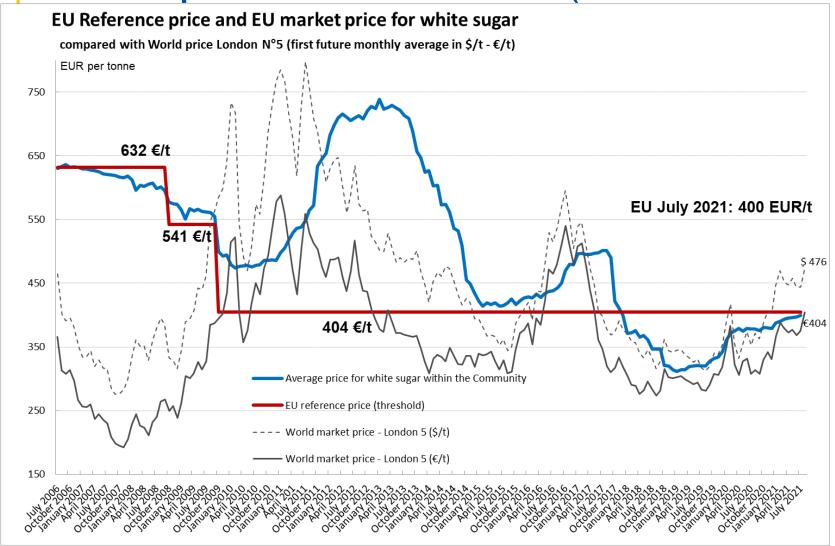

# EU market price for white sugar compared with World price London N°5 (first future - \$/t - €/t)

London N°5 (Aug. 2021):

- + EUR 29 per tonne compared to previous month (+8%)
- + EUR 90 per tonne compared to Aug. 2020 (+29%)

<sup>(1)</sup> Average weighted by quantities

**EU** (EU27 + UK from Feb. 20 to Nov. 20)

 + EUR 22 / tonne compared to previous year

<sup>(2)</sup> Standard deviation weighted by quantities