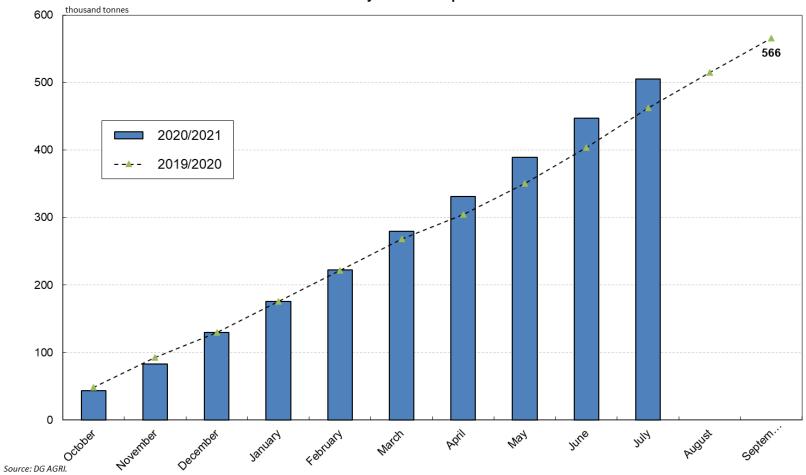

## EU Isoglucose production

ISOGLUCOSE - EU monthly cumulated production for 2020/2021