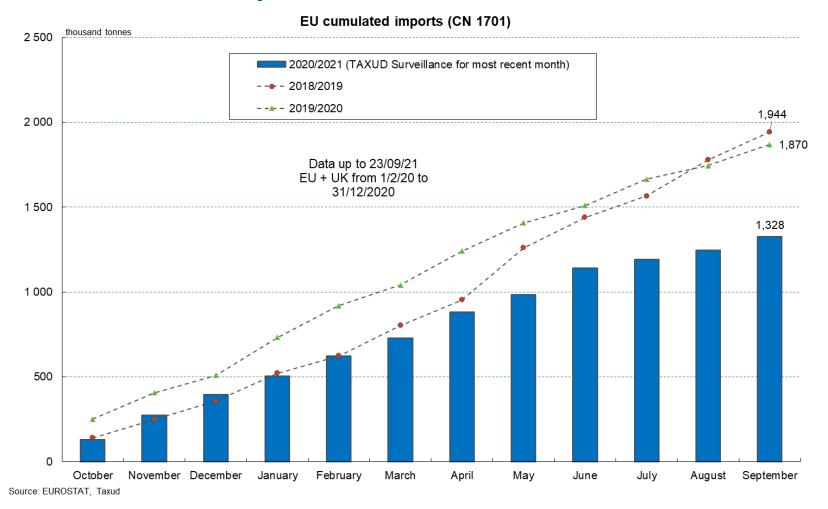

#### **EU Monthly sugar imports (CN 1701)**

Sources: EUROSTAT - DG TAXUD

### **EU Total imports**