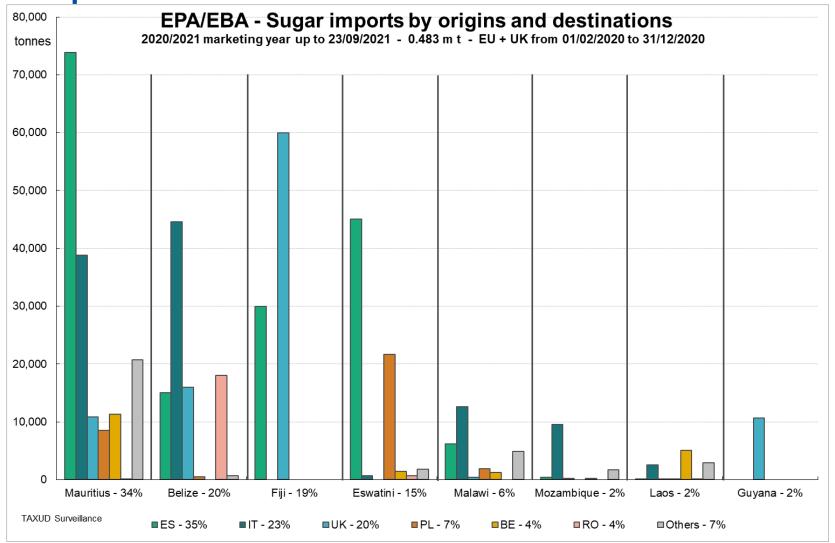

| 2 360                          | 13         | 1 050                          | 12               | 1 150                          | 12             | 7 Ending stocks                                                               |
| 25 360                         | 641        | 22 542                         | 592        | 21 719                         | 585        | 18 827                         | 627              | 19 200                         | 636            | 8 TOTAL OUTLETS<br>8 = 5 + 6 + 7 = 4                                          |





## Sugar Trade statistics

AGRI G 4 - Committee for the Common Organisation of Agricultural Markets

30 September 2021

### Imports EPA / EBA in 2020/2021





### Imports EPA / EBA in 2020/2021





### Imports EPA / EBA in 2020/2021





#### Sugar TRQs 2020-2021 (EU + UK from 1/2/20 to 31/12/20) (22/09/21)



- Brexit apportionment:
- Brazil
  308 518 (- 25 536 t)
- Erga omnes260 389 t (- 29 588 t)



### Sugar TRQs 2020-2021 (EU 27) (24/09/2021)





# EU Sugar Imports



### **EU Total imports**

#### **EU Monthly sugar imports (CN 1701)**



Sources: EUROSTAT - DG TAXUD



### **EU Total imports**





### **EU Total imports**







#### EU Total imports (2020/2021 - 10 m. - 1.096 m t - EU 27 MS)



Top five importers of sugar (70% share)

|          | Volume<br>('000 tonnes) | Share<br>(%) |
|----------|-------------------------|--------------|
| Spain    | 291                     | 27           |
| Italy    | 216                     | 20           |
| Romania  | 105                     | 10           |
| Bulgari