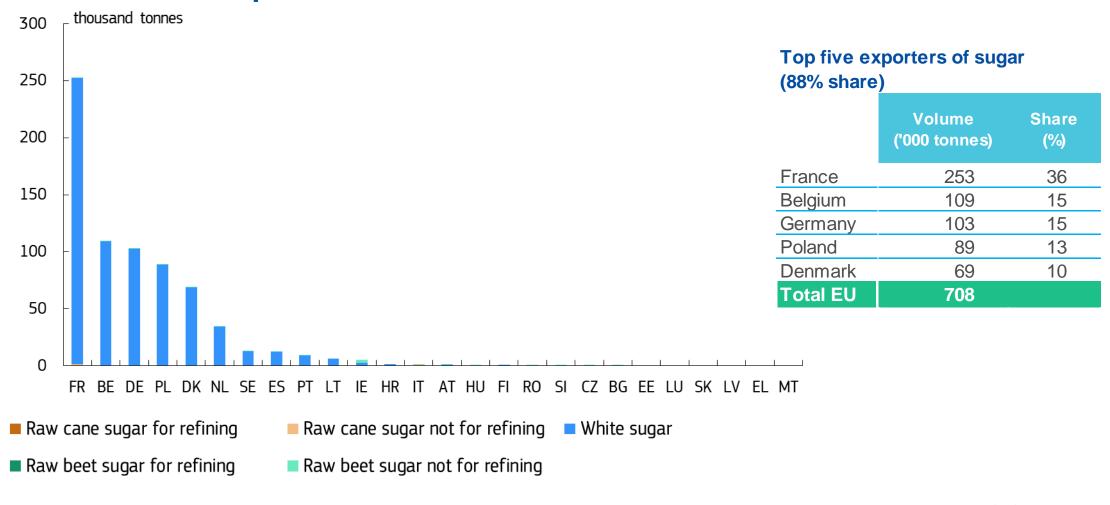

### EU White sugar exports

#### EU white sugar exports, volume and average FOB value

Source: EUROSTAT.