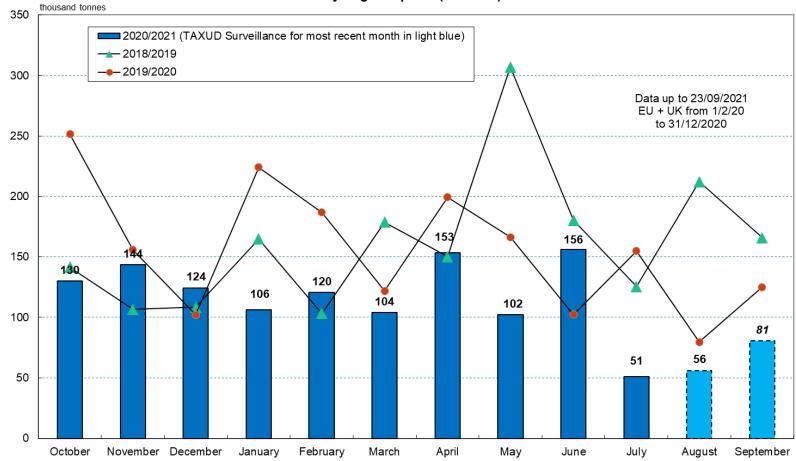

#### **EU Monthly sugar imports (CN 1701)**

Sources: EUROSTAT - DG TAXUD

### **EU Total imports**