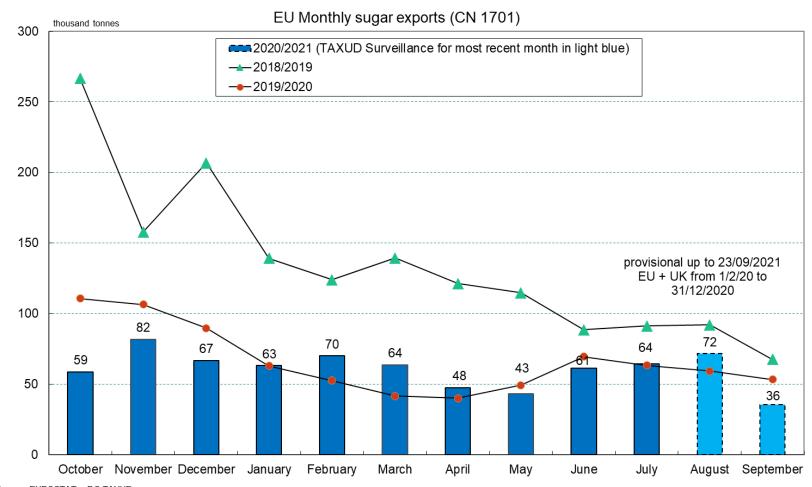

# EU Sugar Exports

### **EU Total exports**

#### EU Total exports (2020/2021 – 10 m. - 0.708 m t - EU 27 MS)

Source: EUROSTAT