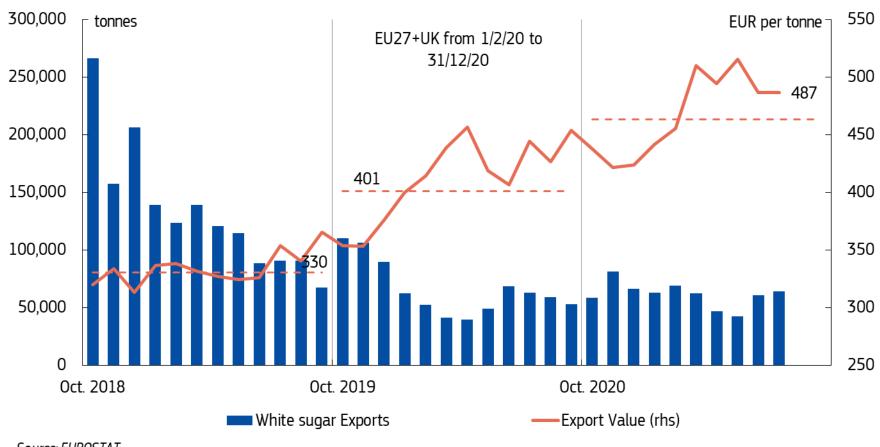

### EU White sugar exports

#### EU white sugar exports, volume and average FOB value

Source: EUROSTAT.