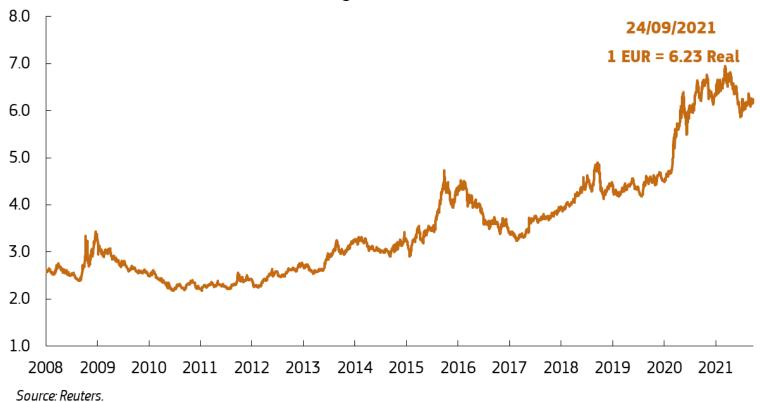

#### ECB euro exchange rate to the Brazilian real

Euro – Real
 exchange rate:
 1 € = 6.23 Real

One month ago:1€ = 6.27 Real