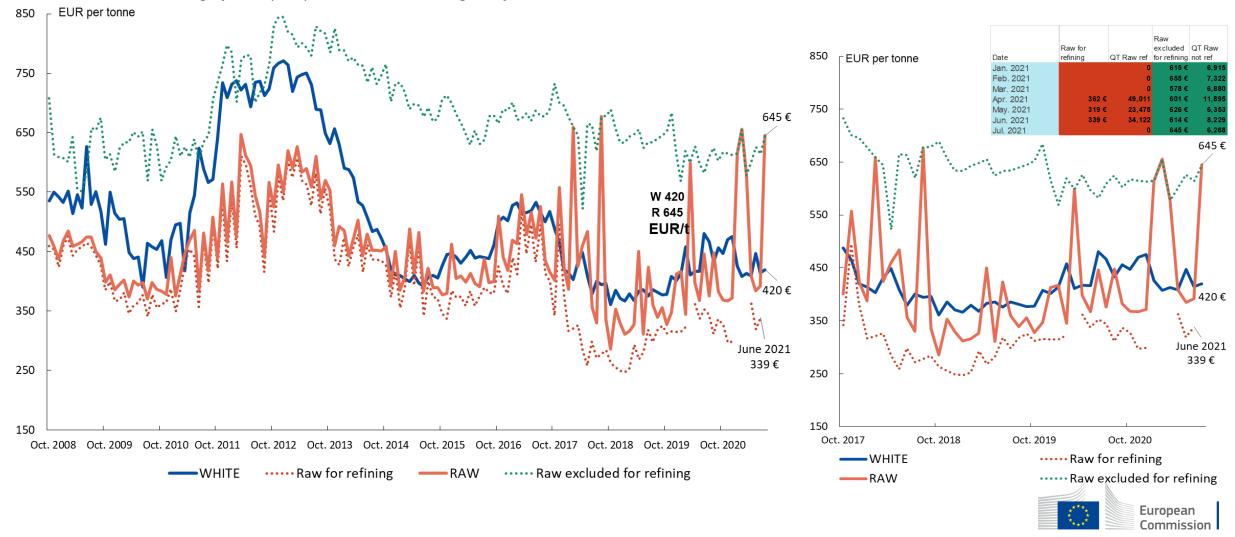

# EU market price for white sugar compared with World price London N°5 (first future - \$/t - €/t)

London N°5 (Aug. 2021):

- + EUR 29 per tonne compared to previous month (+8%)
- + EUR 90 per tonne compared to Aug. 2020 (+29%)