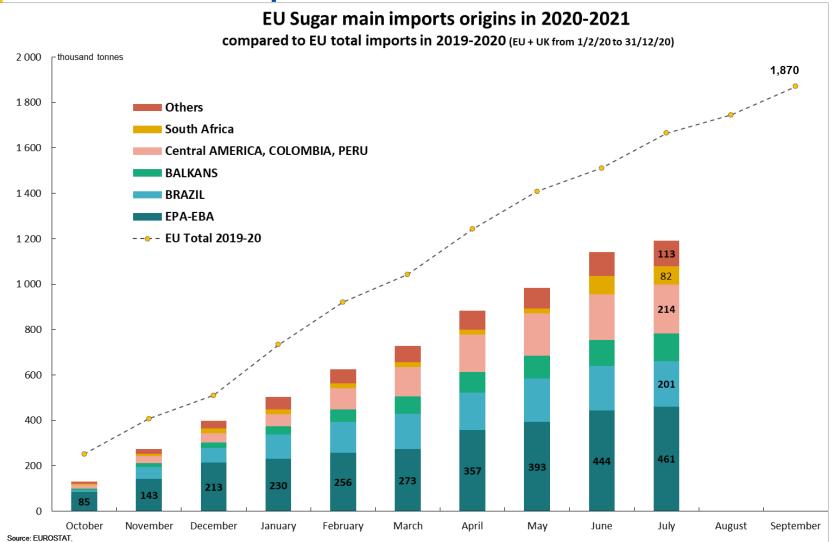

| 627              | 19 200                         | 636            | 8 TOTAL OUTLETS<br>8 = 5 + 6 + 7 = 4                                          |





## Sugar Trade statistics

AGRI G 4 - Committee for the Common Organisation of Agricultural Markets

30 September 2021

### Imports EPA / EBA in 2020/2021





### Imports EPA / EBA in 2020/2021





### Imports EPA / EBA in 2020/2021





#### Sugar TRQs 2020-2021 (EU + UK from 1/2/20 to 31/12/20) (22/09/21)



- Brexit apportionment:
- Brazil
  308 518 (- 25 536 t)
- Erga omnes260 389 t (- 29 588 t)



### Sugar TRQs 2020-2021 (EU 27) (24/09/2021)





# EU Sugar Imports



### **EU Total imports**

#### **EU Monthly sugar imports (CN 1701)**



Sources: EUROSTAT - DG TAXUD



### **EU Total imports**





### **EU Total imports**







#### EU Total imports (2020/2021 - 10 m. - 1.096 m t - EU 27 MS)



Top five importers of sugar (70% share)

|          | Volume<br>('000 tonnes) | Share<br>(%) |
|----------|-------------------------|--------------|
| Spain    | 291                     | 27           |
| Italy    | 216                     | 20           |
| Romania  | 105                     | 10           |
| Bulgaria | 90                      | 8            |
| Portugal | 63                      | 6            |
| Total EU | 1,096                   |              |

Source: EUROSTAT



# EU Sugar Exports



### **EU Total exports**







### **EU Total exports**







#### EU Total exports (2020/2021 – 10 m. - 0.708 m t - EU 27 MS)



Source: EUROSTAT



### EU White sugar exports

#### EU white sugar exports, v