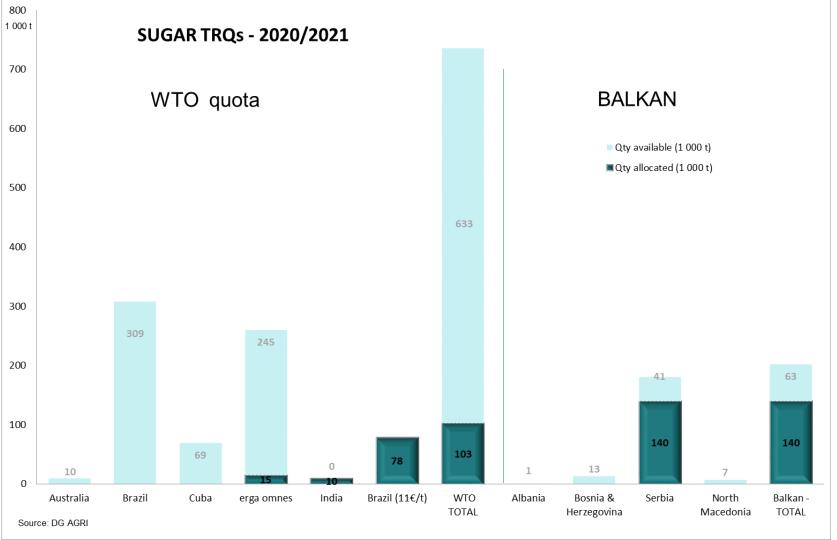

#### Sugar TRQs 2020-2021 (EU + UK from 1/2/20 to 31/12/20) (22/09/21)

- Brexit apportionment:
- Brazil
  308 518 (- 25 536 t)
- Erga omnes260 389 t (- 29 588 t)

### Sugar TRQs 2020-2021 (EU 27) (24/09/2021)