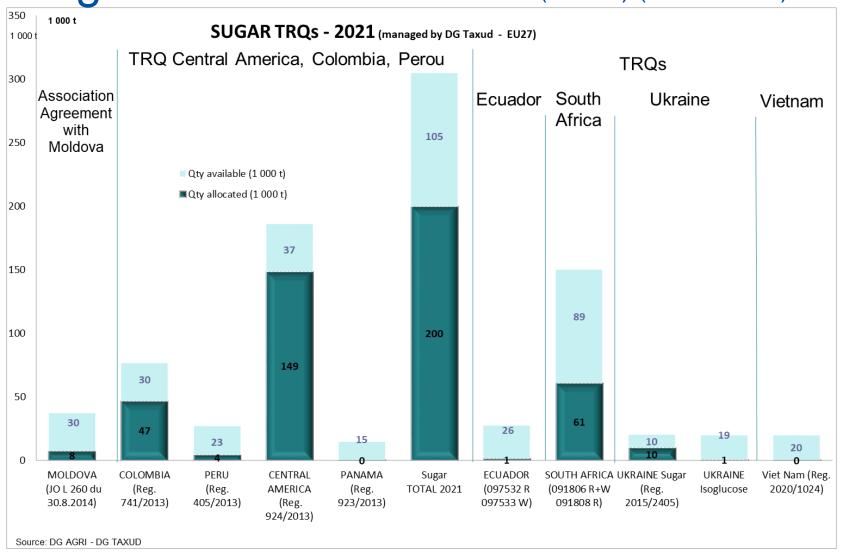

|
| 25 360                         | 641        | 22 542                         | 592        | 21 719                         | 585        | 18 827                         | 627              | 19 200                         | 636            | 8 TOTAL OUTLETS<br>8 = 5 + 6 + 7 = 4                                          |





## Sugar Trade statistics

AGRI G 4 - Committee for the Common Organisation of Agricultural Markets

30 September 2021

### Imports EPA / EBA in 2020/2021





### Imports EPA / EBA in 2020/2021





### Imports EPA / EBA in 2020/2021





#### Sugar TRQs 2020-2021 (EU + UK from 1/2/20 to 31/12/20) (22/09/21)



- Brexit apportionment:
- Brazil
  308 518 (- 25 536 t)
- Erga omnes260 389 t (- 29 588 t)



### Sugar TRQs 2020-2021 (EU 27) (24/09/2021)





# EU Sugar Imports



### **EU Total imports**

#### **EU Monthly sugar imports (CN 1701)**



Sources: EUROSTAT - DG TAXUD



### **EU Total imports**





### **EU Total imports**







#### EU Total imports (2020/2021 - 10 m. - 1.096 m t - EU 27 MS)



Top five importers of sugar (70% share)

|          | Volume<br>('000 tonnes) | Share<br>(%) |
|----------|-------------------------|--------------|
| Spain    | 291                     | 27           |
| Italy    | 216                     | 20           |
| Romania  | 105                     | 10           |
| Bulgaria | 90                      | 8            |
| Portugal | 63                      | 6            |
| Total EU | 1,096                   |              |

Source: EUROSTAT



# EU Sugar Exports



### **EU Total exports*