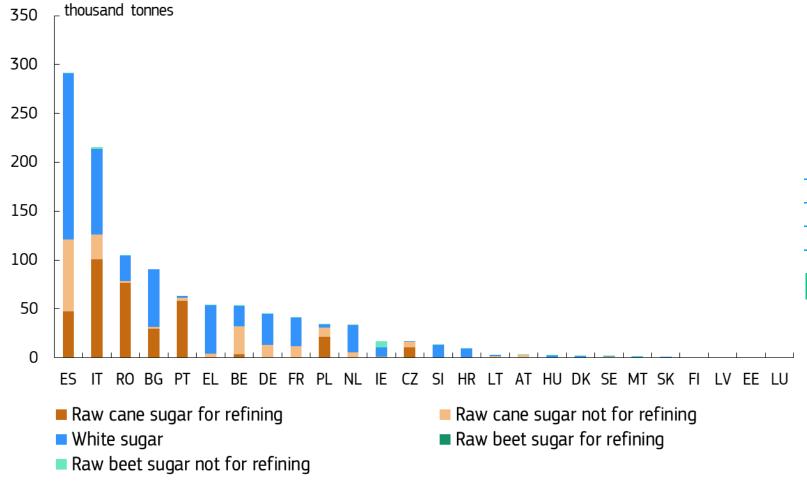

#### EU Total imports (2020/2021 - 10 m. - 1.096 m t - EU 27 MS)

Top five importers of sugar (70% share)

|          | Volume<br>('000 tonnes) | Share<br>(%) |
|----------|-------------------------|--------------|
| Spain    | 291                     | 27           |
| Italy    | 216                     | 20           |
| Romania  | 105                     | 10           |
| Bulgaria | 90                      | 8            |
| Portugal | 63                      | 6            |
| Total EU | 1,096                   |              |