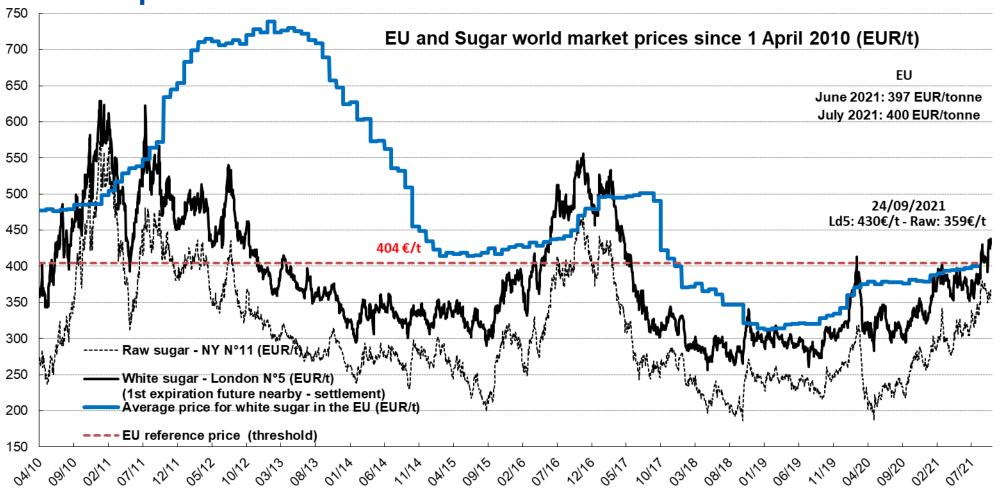

### World prices

### World prices

• White sugar (24/09/2021 vs. 20/08/2021)

• Dec. 21: 504.3 \$/t (+4.3%; 430.3 €/t)

• Mar. 22: 508.8 \$/t (+2.5%; 434.2 €/t)

• Raw sugar (24/09/2021 vs. 20/08/2021)

• Oct. 21: 19.1 \$cts/lb ( -2.5%; 359.3€/t )

• Mar. 22: 19.93 \$cts/lb (-1.6%; 374.9 €/t)

White premium: 83.2 \$/t on Dec. /Oct. basis (white/raw).

- White sugar hit a contract high of \$512.9 on Thursday 16 Sept. 21 its highest since March 2017
- Raw sugar peaked at 20.22 cents on Monday 30 Aug.21, its highest in about 4 years and half.
- White premium +31.4\$/t compared to last month

# EU market price for white sugar compared with World price London N°5 (first future - \$/t - €/t)

London N°5 (Aug. 2021):

- + EUR 29 per tonne compared to previous month (+8%)
- + EUR 90 per tonne compared to Aug. 2020 (+29%)