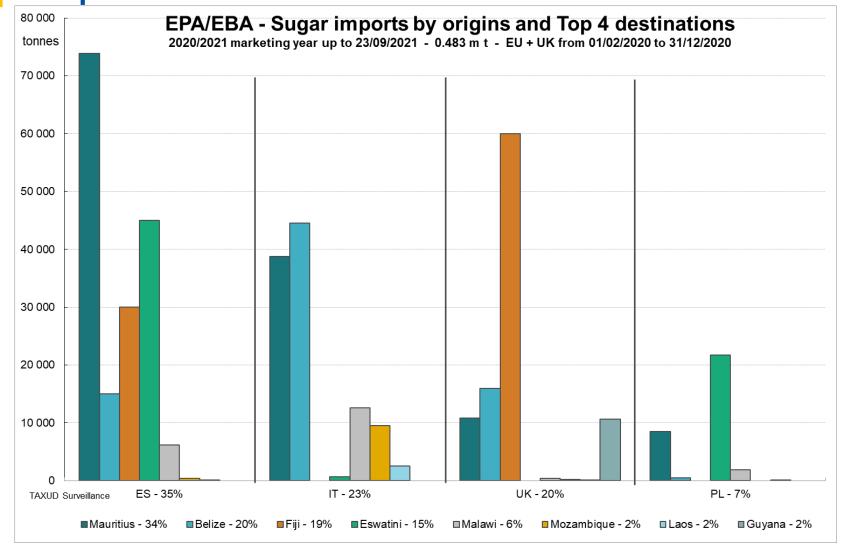

## EPA / EBA average import price

Average prices (CAF) for raw and white sugar imported from ACP countries

### Imports EPA / EBA in 2020/2021