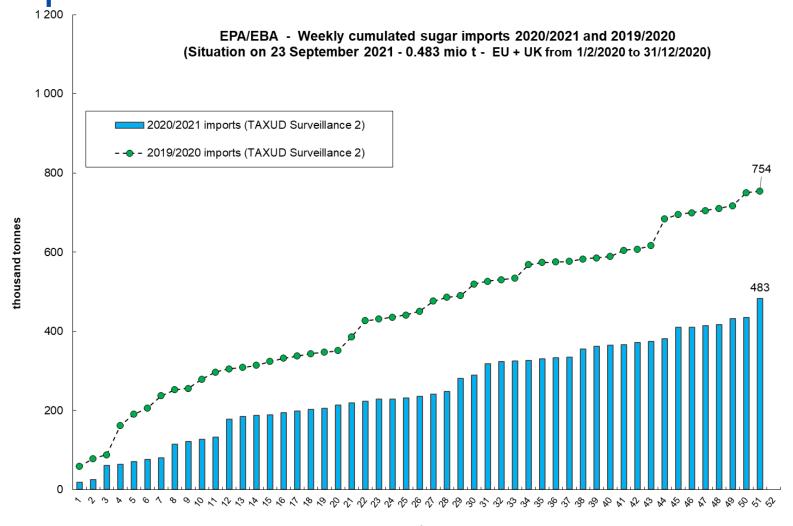

## EPA / EBA average import price

Average prices (CAF) for raw and white sugar imported from ACP countries

### Imports EPA / EBA in 2020/2021